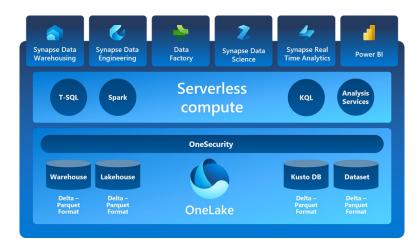

## MICROSOFT FABRIC

Microsoft Fabric is a sophisticated enterprise platform that excels in seamlessly integrating diverse systems and applications, bolstered by robust security protocols to protect against evolving cyber threats, and offers dynamic scalability, enabling businesses to efficiently adapt to fluctuating market demands and operational needs, making it an ideal solution for organizations seeking to optimize their technological infrastructure with advanced, flexible, and secure IT capabilities.

## INTRODUCING MICROSOFT FABRIC

Microsoft Fabric stands out as an ideal platform for future-focused enterprises due to its seamless integration of Microsoft services, robust security, and scalability. It simplifies workflows, ensures data protection, and adapts to business growth, making it a top choice for enterprises seeking technological advancement and efficiency.