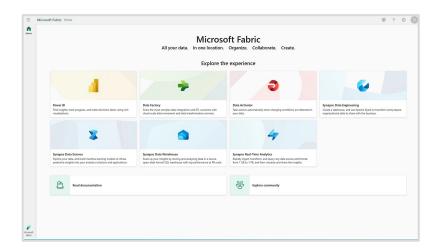

Microsoft Fabric offers a robust platform for enterprises looking to enhance their technological infrastructure. This platform excels in its advanced integration capabilities, robust security measures, and dynamic scalability options. Key features include high-performance computing environments, efficient data management systems, and flexible cloud integration, making it an essential tool for modern enterprises.

## MICROSOFT FABRIC

Microsoft Fabric is a sophisticated enterprise platform that excels in seamlessly integrating diverse systems and applications, bolstered by robust security protocols to protect against evolving cyber threats, and offers dynamic scalability, enabling businesses to efficiently adapt to fluctuating market demands and operational needs, making it an ideal solution for organizations seeking to optimize their technological infrastructure with advanced, flexible, and secure IT capabilities.

## INTRODUCING MICROSOFT FABRIC

Microsoft Fabric stands out as an ideal platform for future-focused enterprises due to its seamless integration of Microsoft services, robust security, and scalability. It simplifies workflows, ensures data protection, and adapts to business growth, making it a top choice for enterprises seeking technological advancement and efficiency.