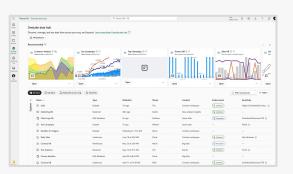

are crucial to consider. Its superior integration capabilities ensure seamless interoperability, while robust security protocols provide vital data protection. Additionally, Microsoft Fabric's dynamic scalability allows businesses to adapt swiftly to changing needs, making it a comprehensive, flexible, and secure choice for any enterprise seeking an advanced IT solution.





## INTRODUCING MICROSOFT FABRIC

Microsoft Fabric stands out as an ideal platform for future-focused enterprises due to its seamless integration of Microsoft services, robust security, and scalability. It simplifies workflows, ensures data protection, and adapts to business growth, making it a top choice for enterprises seeking technological advancement and efficiency.

#### **FEATURES**

















#### UNIFY



### **EMPOWER**



#### ΑI



#### VISIBILITY