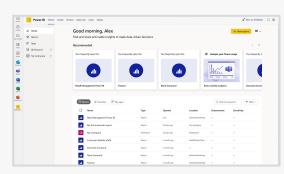

sider. Its superior integration capabilities ensure seamless interoperability, while robust security protocols provide vital data protection. Additionally, Microsoft Fabric's dynamic scalability allows businesses to adapt swiftly to changing needs, making it a comprehensive, flexible, and secure choice for any enterprise seeking an advanced IT solution.





## INTRODUCING MICROSOFT FABRIC

Microsoft Fabric stands out as an ideal platform for future-focused enterprises due to its seamless integration of Microsoft services, robust security, and scalability. It simplifies workflows, ensures data protection, and adapts to business growth, making it a top choice for enterprises seeking technological advancement and efficiency.

#### **FEATURES**

















#### UNIFY



### **EMPOWER**



#### ΑI



#### VISIBILITY