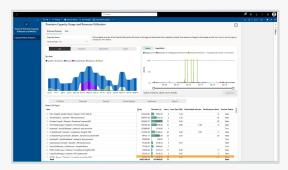

n capabilities ensure seamless interoperability, while robust security protocols provide vital data protection. Additionally, Microsoft Fabric's dynamic scalability allows businesses to adapt swiftly to changing needs, making it a comprehensive, flexible, and secure choice for any enterprise seeking an advanced IT solution.





## INTRODUCING MICROSOFT FABRIC

Microsoft Fabric stands out as an ideal platform for future-focused enterprises due to its seamless integration of Microsoft services, robust security, and scalability. It simplifies workflows, ensures data protection, and adapts to business growth, making it a top choice for enterprises seeking technological advancement and efficiency.

#### **FEATURES**

















#### UNIFY



### **EMPOWER**



#### ΑI



#### VISIBILITY