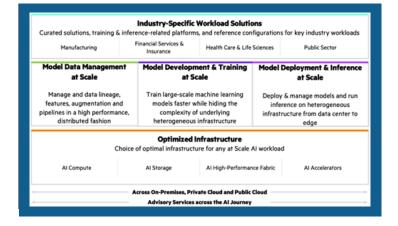

#### MODEL DATA MANAGEMENT

HPE Machine Learning Data Management automates data pipelines to accelerate model training

#### MODEL DEVELOPMENT AND TRAINING

HPE Machine Learning Development Environment is a training platform for the core and HPE Swarm Learning is a privacy preserving training solution for the edge

#### MODEL DEPLOYMENT AND INFERENCE

KServe and Seldon are open source platforms to deploy machine learning models at scale